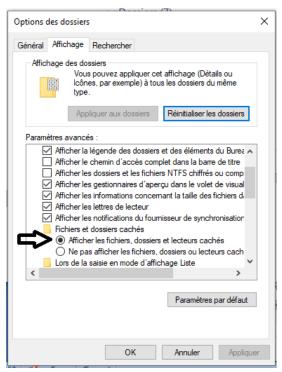

## Step 1: Show hidden folders

i. In windows explorer, go to display and click on option

ii. In the folder options window, check the "Show hidden files and folders" tab.

The ProgrammeData folder appears in the C drive of your computer.