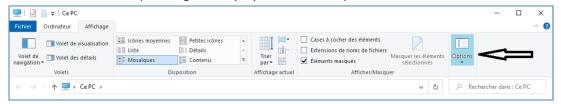

## Step 1: Show hidden folders

i. In windows explorer, go to display and click on option

ii. In the folder options window, check the "Show hidden files and folders" tab.

The ProgrammeData folder appears in the C drive of your computer.