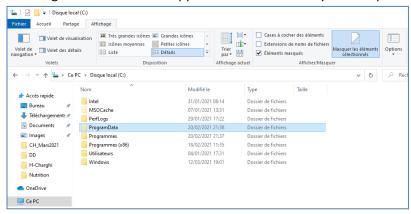

Step 2: adding the Arabic and French languages to the IPCC 2006 software

- i. Make sure the IPCC 2006 software is closed;
- ii. Go to C:\ProgramData\IPCC2006Software directory

- iii. Replace the old ipcc2006\_translations database with the proposed version whose size is 1892Ko;
- iv. Open your IPCC 2006 software
- v. Go to application / language, and you will find that in addition to English and Slovak, Arabic and French are already present.