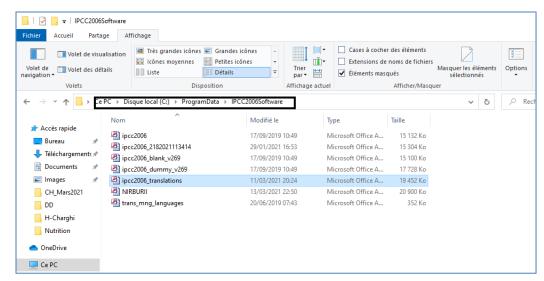

Step 2: adding the Arabic and French languages to the IPCC 2006 software

- i. Make sure the IPCC 2006 software is closed;
- ii. Go to C:\ProgramData\IPCC2006Software directory

- iii. Replace the old ipcc2006\_translations database with the proposed version whose size is 1892Ko;
- iv. Open your IPCC 2006 software
- v. Go to application / language, and you will find that in addition to English and Slovak, Arabic and French are already present.